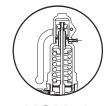

## **Full Bore Safety Valve**

• Size: 1"(DN25) to 6"(DN150) • Working Pressure: 0.3 to 40 bar • Working Temp.: -5°C to 300°C

• Connection Standard: ANSI/JIS/PN.....etc.

**HSK39** 

HSK40 HSK40

HSK49

| ITEM | PARTS           | MATERIAL           |       |             |       |  |  |  |
|------|-----------------|--------------------|-------|-------------|-------|--|--|--|
| ITEM |                 | HSK30              | HSK39 | HSK40       | HSK49 |  |  |  |
| 1    | BODY            | FC20 / SS304 / WCB |       |             |       |  |  |  |
| 2    | BONNET          | FC20 / SS304 / WCB |       |             |       |  |  |  |
| 3    | CAP             | FC20 / SS304 / WCB |       |             |       |  |  |  |
| 4    | BODY SEAT       | SS304              |       |             |       |  |  |  |
| 5    | VALVE DISC      | SS304              |       |             |       |  |  |  |
| 6    | LOWER RING      | SS304              |       |             |       |  |  |  |
| 7    | UPPER RING      | BSBM / SS304       |       |             |       |  |  |  |
| 8    | STEM            | SS304              |       |             |       |  |  |  |
| 9    | SPRING          | SUP6 / SS304       |       |             |       |  |  |  |
| 10   | ADJUSTING SCREW | SS410 / SS304      |       |             |       |  |  |  |
| 11   | ROOTSCREW       | SS310 / SS304      |       |             |       |  |  |  |
| 12   | LEVER           | WCB / SS304        | -     | WCB / SS304 | _     |  |  |  |