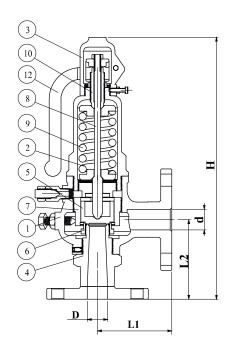

## **Full Bore Safety Valve**

• Size: 1"(DN25) to 6"(DN150) • Working Pressure: 0.3 to 40 bar • Working Temp.: -5°C to 300°C

• Connection Standard: ANSI/JIS/PN.....etc.

**HSK39** 

HSK40 HSK40

HSK49

| ITEM | PARTS           | MATERIAL           |       |             |       |  |  |  |
|------|-----------------|--------------------|-------|-------------|-------|--|--|--|
| ITEM |                 | HSK30              | HSK39 | HSK40       | HSK49 |  |  |  |
| 1    | BODY            | FC20 / SS304 / WCB |       |             |       |  |  |  |
| 2    | BONNET          | FC20 / SS304 / WCB |       |             |       |  |  |  |
| 3    | CAP             | FC20 / SS304 / WCB |       |             |       |  |  |  |
| 4    | BODY SEAT       | SS304              |       |             |       |  |  |  |
| 5    | VALVE DISC      | SS304              |       |             |       |  |  |  |
| 6    | LOWER RING      | SS304              |       |             |       |  |  |  |
| 7    | UPPER RING      | BSBM / SS304       |       |             |       |  |  |  |
| 8    | STEM            | SS304              |       |             |       |  |  |  |
| 9    | SPRING          | SUP6 / SS304       |       |             |       |  |  |  |
| 10   | ADJUSTING SCREW | SS410 / SS304      |       |             |       |  |  |  |
| 11   | ROOTSCREW       | SS310 / SS304      |       |             |       |  |  |  |
| 12   | LEVER           | WCB / SS304        | -     | WCB / SS304 | _     |  |  |  |

| DIMENSIONS (MM) |              |                       |                         |             |    |     |             |      |     |     |     |  |
|-----------------|--------------|-----------------------|-------------------------|-------------|----|-----|-------------|------|-----|-----|-----|--|
| P1              | P2<br>OUTLET | D<br>ORIFICE DIAMETER | A<br>ORIFICE AREA (MM²) | HSK30/HSK39 |    |     | HSK40/HSK49 |      |     |     |     |  |
| INLET           |              |                       |                         | LIFT        | L1 | L2  | Н           | LIFT | L1  | L2  | Н   |  |
| 3/4"            | 1"           | 15                    | 176.6                   | 3.8         | 50 | 77  | 273         | -    | -   | -   | -   |  |
| 3/4"            | 1 1/4"       | 19                    | 283.4                   | 5           | 64 | 87  | 322         | -    | -   | -   | -   |  |
| 1 1/2"          | 2"           | 30                    | 706.5                   | 7.5         | 71 | 113 | 405         | -    | -   | -   | -   |  |
| 2"              | 2 1/2"       | 38                    | 1133.5                  | 9.5         | 85 | 125 | 450         | -    | -   | -   | -   |  |
| 1"              | 1 1/2"       | 19                    | 283.3                   | -           | -  | -   | -           | 5    | 105 | 95  | 225 |  |
| 1 1/2"          | 2 1/2"       | 30                    | 706.5                   | -           | -  | -   | -           | 7.5  | 125 | 120 | 290 |  |
| 2"              | 3"           | 38                    | 1133.5                  | -           | -  | -   | -           | 9.5  | 135 | 125 | 340 |  |
| 2 1/2"          | 4"           | 49                    | 1884.7                  | -           | -  | -   | -           | 12.5 | 155 | 140 | 395 |  |
| 3"              | 5"           | 61                    | 2920.9                  | -           | -  | -   | -           | 15.5 | 175 | 160 | 480 |  |
| 4"              | 6"           | 76                    | 4534.1                  | -           | -  | -   | -           | 19   | 205 | 180 | 555 |  |
| 5"              | 8"           | 95                    | 7084.6                  | -           | -  | -   | -           | 24   | 225 | 210 | 685 |  |
| 6"              | 8"           | 115                   | 10381.6                 | -           | -  | -   | -           | 29   | 255 | 220 | 815 |  |