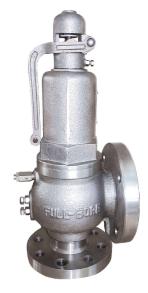

## **Full Bore Safety Valve**

• Size: 1"(DN25) to 6"(DN150) • Working Pressure: 0.3 to 40 bar • Working Temp.: -5°C to 300°C

• Connection Standard: ANSI/JIS/PN.....etc.

**HSK39** 

HSK40 HSK40

HSK49

| ITEM | PARTS           | MATERIAL           |       |             |       |  |  |  |
|------|-----------------|--------------------|-------|-------------|-------|--|--|--|
| ITEM |                 | HSK30              | HSK39 | HSK40       | HSK49 |  |  |  |
| 1    | BODY            | FC20 / SS304 / WCB |       |             |       |  |  |  |
| 2    | BONNET          | FC20 / SS304 / WCB |       |             |       |  |  |  |
| 3    | CAP             | FC20 / SS304 / WCB |       |             |       |  |  |  |
| 4    | BODY SEAT       | SS304              |       |             |       |  |  |  |
| 5    | VALVE DISC      | SS304              |       |             |       |  |  |  |
| 6    | LOWER RING      | SS304              |       |             |       |  |  |  |
| 7    | UPPER RING      | BSBM / SS304       |       |             |       |  |  |  |
| 8    | STEM            | SS304              |       |             |       |  |  |  |
| 9    | SPRING          | SUP6 / SS304       |       |             |       |  |  |  |
| 10   | ADJUSTING SCREW | SS410 / SS304      |       |             |       |  |  |  |
| 11   | ROOTSCREW       | SS310 / SS304      |       |             |       |  |  |  |
| 12   | LEVER           | WCB / SS304        | -     | WCB / SS304 | _     |  |  |  |