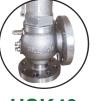

## **Full Bore Safety Valve**

• Size: 1"(DN25) to 6"(DN150) • Working Pressure: 0.3 to 40 bar • Working Temp.: -5°C to 300°C

• Connection Standard: ANSI/JIS/PN.....etc.

**HSK39** 

HSK40 HSK40

HSK49

| ITEM | PARTS           | MATERIAL           |       |             |       |  |  |  |
|------|-----------------|--------------------|-------|-------------|-------|--|--|--|
| ITEM |                 | HSK30              | HSK39 | HSK40       | HSK49 |  |  |  |
| 1    | BODY            | FC20 / SS304 / WCB |       |             |       |  |  |  |
| 2    | BONNET          | FC20 / SS304 / WCB |       |             |       |  |  |  |
| 3    | CAP             | FC20 / SS304 / WCB |       |             |       |  |  |  |
| 4    | BODY SEAT       | SS304              |       |             |       |  |  |  |
| 5    | VALVE DISC      | SS304              |       |             |       |  |  |  |
| 6    | LOWER RING      | SS304              |       |             |       |  |  |  |
| 7    | UPPER RING      | BSBM / SS304       |       |             |       |  |  |  |
| 8    | STEM            | SS304              |       |             |       |  |  |  |
| 9    | SPRING          | SUP6 / SS304       |       |             |       |  |  |  |
| 10   | ADJUSTING SCREW | SS410 / SS304      |       |             |       |  |  |  |
| 11   | ROOTSCREW       | SS310 / SS304      |       |             |       |  |  |  |
| 12   | LEVER           | WCB / SS304        | -     | WCB / SS304 | _     |  |  |  |

| DIMENSIONS (MM) |              |                       |                         |             |    |     |             |      |     |     |     |  |
|-----------------|--------------|-----------------------|-------------------------|-------------|----|-----|-------------|------|-----|-----|-----|--|
| P1              | P2<br>OUTLET | D<br>ORIFICE DIAMETER | A<br>ORIFICE AREA (MM²) | HSK30/HSK39 |    |     | HSK40/HSK49 |      |     |     |     |  |
| INLET           |              |                       |                         | LIFT        | L1 | L2  | Н           | LIFT | L1  | L2  | Н   |  |
| 3/4"            | 1"           | 15                    | 176.6                   | 3.8         | 50 | 77  | 273         | -    | -   | -   | -   |  |
| 3/4"            | 1 1/4"       | 19                    | 283.4                   | 5           | 64 | 87  | 322         | -    | -   | -   | -   |  |
| 1 1/2"          | 2"           | 30                    | 706.5                   | 7.5         | 71 | 113 | 405         | -    | -   | -   | -   |  |
| 2"              | 2 1/2"       | 38                    | 1133.5                  | 9.5         | 85 | 125 | 450         | -    | -   | -   | -   |  |
| 1"              | 1 1/2"       | 19                    | 283.3                   | -           | -  | -   | -           | 5    | 105 | 95  | 225 |  |
| 1 1/2"          | 2 1/2"       | 30                    | 706.5                   | -           | -  | -   | -           | 7.5  | 125 | 120 | 290 |  |
| 2"              | 3"           | 38                    | 1133.5                  | -           | -  | -   | -           | 9.5  | 135 | 125 | 340 |  |
| 2 1/2"          | 4"           | 49                    | 1884.7                  | -           | -  | -   | -           | 12.5 | 155 | 140 | 395 |  |
| 3"              | 5"           | 61                    | 2920.9                  | -           | -  | -   | -           | 15.5 | 175 | 160 | 480 |  |
| 4"              | 6"           | 76                    | 4534.1                  | -           | -  | -   | -           | 19   | 205 | 180 | 555 |  |
| 5"              | 8"           | 95                    | 7084.6                  | -           | -  | -   | -           | 24   | 225 | 210 | 685 |  |
| 6"              | 8"           | 115                   | 10381.6                 | -           | -  | -   | -           | 29   | 255 | 220 | 815 |  |